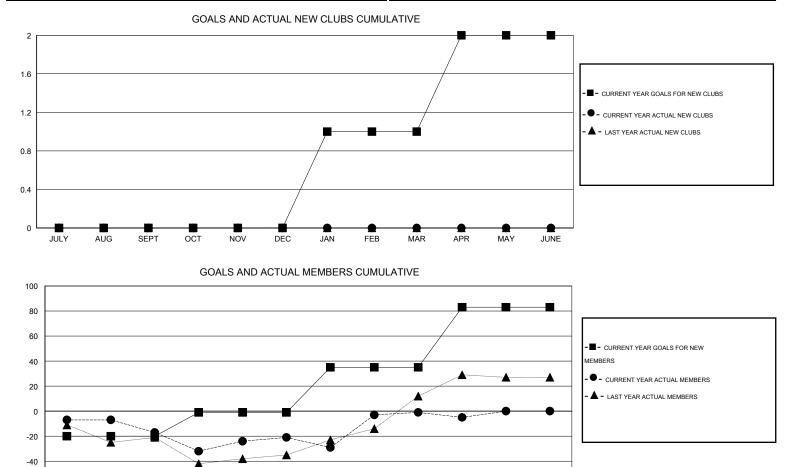

## LOCATION ONTARIO

Clubs Members RESULTS FOR 2014-2015 RESULTS FOR 2014-2015 NEW CLUB NEW CLUBS DROPPED NET NEW MEMBER CHARTER AND DROPPED NET QUARTER QUARTER GOAL CLUBS GAIN/LOSS GOAL NEW MEMBERS MEMBERS GAIN/LOSS ADDED 0 0 0 0 -20 3 20 -17 JULY/AUG/SEPT JULY/AUG/SEPT 0 0 0 0 19 41 45 -4 OCT/NOV/DEC OCT/NOV/DEC 0 0 0 36 47 27 20 1 JAN/FEB/MAR JAN/FEB/MAR 1 0 0 0 48 4 8 -4 APR/MAY/JUNE APR/MAY/JUNE